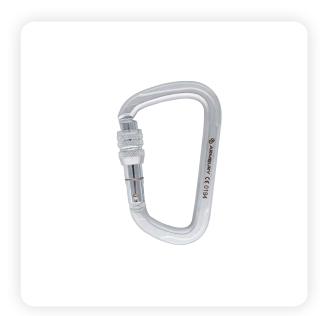

## Description

D-shaped steel carabiners available with screw lock gate and triple lock gate. Catch-free nose for smooth clipping and unclipping. Zinc-plated finish prevents rust from moist environment. Asymmetric shape significantly increases the strength. Ideal for industrial safety and rescue.

# Technical specification

Size: 113 x 72 mm Gate opening: 25 mm Gate: screw lock

Min.BL in longitudinal direction: 45 kN

Weight: 219 g/m Material: Steel CE-EN362